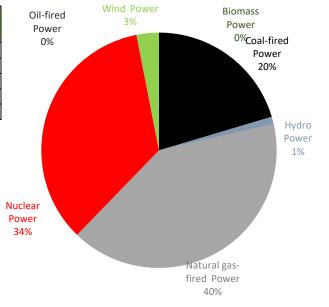

| Sources of Electricity*          | Percentage of Total |
|----------------------------------|---------------------|
| Biomass Power                    | 0%                  |
| Coal-fired Power                 | 20%                 |
| Hydro Power                      | 1%                  |
| Natural gas-fired Power          | 40%                 |
| Nuclear Power                    | 34%                 |
| Oil-fired Power                  | 0%                  |
| Solar Power                      | 0%                  |
| Wind Power                       | 3%                  |
| Other Resources                  | 1%                  |
| Unknown resources purchased from |                     |
| other companies                  | 0%                  |
| Total                            | 100%                |