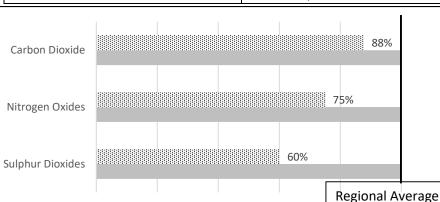

#### Product-specific projected and actual air emissions for this period compared to the regional

average air emissions.

Air Emissions -

| Radioactive       |  |  |
|-------------------|--|--|
| Waste –           |  |  |
| Radioactive waste |  |  |
| associated with   |  |  |
| the product.      |  |  |