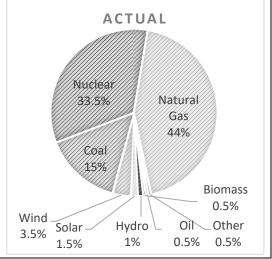

### **Projected Data for the 2023 Calendar Year**

Actual Data for the Period 01/01/23 to 12/31/23

## Generation Resource

Mix A comparison
between the
sources of
generation
projected to be
used to generate
this product and
the actual

resources used

during this period.

:: Actual

■ Projected