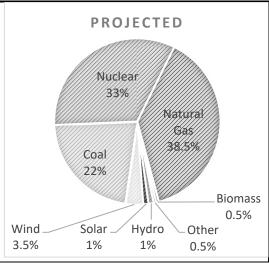

### **Projected Data for the 2023 Calendar Year**

Actual Data for the Period 01/01/23 to 12/31/23

## Generation Resource

Mix A comparison
between the
sources of
generation
projected to be
used to generate
this product and
the actual

resources used

during this period.

:: Actual

■ Projected